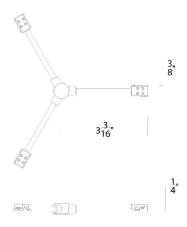

# **BASICS**

## Flex Y Connector

Model T24-BS-Y Finish

BK BLACK WT WHITE

Example: **T24-BS-Y-BK** 

## **DESCRIPTION**

Standard grade white tape light delivers good color consistency and brightness and uses the Quick Snap Connector System." A solid solution for kitchen coves and clothes closets. "

### **FEATURES**

- Connects tape sections and power feed
- Includes LED-T-B (1pc)
- 5 Year warranty

#### **SPECIFICATIONS**

Mounting:

Can be mounted on ceiling or wall in all orientations

Finish:

BLACK, WHITE

**Operating Temp:** 

-4°F to 104°F (-20°C to 40°C)

Standards:

UL, cUL, Damp Location Listed, ADA

Fixture Type:

Catalog Number:

Project:



Location:

## **FINISHES:**





BLACK

WHITE

### **LINE DRAWING:**