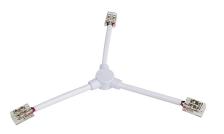

## Flex Y Connector

Model T24-BS-Y Finish

BK BLACK WT WHITE

Example: **T24-BS-Y-BK** 

## **DESCRIPTION**

Standard grade white tape light delivers good color consistency and brightness and uses the Quick Snap Connector System." A solid solution for kitchen coves and clothes closets. "

### **FEATURES**

- Connects tape sections and power feed
- Includes LED-T-B (1pc)
- 5 Year warranty