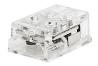

# Power to Tape Connector

| Model     | Finish   |
|-----------|----------|
| T24-BS-PM | CL CLEAR |

Example: T24-BS-PM-CL

#### **FEATURES**

- connects lead wires to tape sections
- (10 pieces per pack)
- 5 Year warranty

### **SPECIFICATIONS**

Mounting: Can be mounted on ceiling or wall in all orientations

Finish: CLEAR

Operating Temp: -4°F to 104°F (-20°C to 40°C)

Standards: UL, cUL, Damp Location Listed, ADA

| Fixture Type:   |
|-----------------|
| Catalog Number: |
| Project:        |
| Location:       |