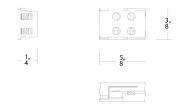

# **BASICS**

# Power to Tape Connector

| Model     | Finish   |
|-----------|----------|
| T24-BS-PM | CL CLEAR |

Example: T24-BS-PM-CL

#### **FEATURES**

- connects lead wires to tape sections
- (10 pieces per pack)
- 5 Year warranty

### **SPECIFICATIONS**

Mounting: Can be mounted on ceiling or wall in all orientations

Finish: CLEAR

Operating Temp: -4°F to 104°F (-20°C to 40°C)

Standards: UL, cUL, Damp Location Listed, ADA

| Fixture Type:   |
|-----------------|
| Catalog Number: |
| Project:        |
| Location:       |



| F | IN | ISH | IES: |
|---|----|-----|------|
|---|----|-----|------|



CLEAR

### LINE DRAWING: