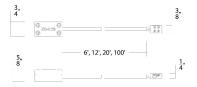

#### **LINE DRAWING:**

## **Extension Cable**

| Model      | Size                | Finish               |
|------------|---------------------|----------------------|
| T24-BS-EX2 | 72"<br>144"<br>240" | BK BLACK<br>WT WHITE |
|            | 480"                |                      |