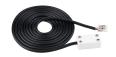

## **Extension Cable**

| Model      | Size                | Finish               |
|------------|---------------------|----------------------|
| T24-BS-EX2 | 72"<br>144"<br>240" | BK BLACK<br>WT WHITE |
|            | 480"                |                      |

Example: T24-BS-EX2-072-BK

### **FEATURES**

- Extends distance between power supply to tape sections
- Includes LED-T-B (1 pc) & Screw driver
- 5 Year warranty