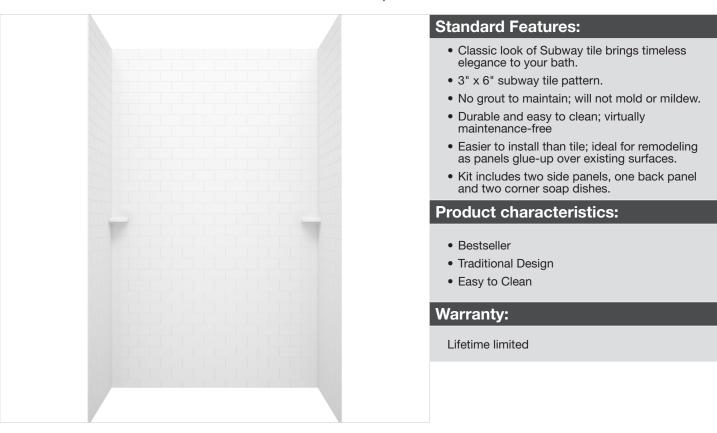

## STMK72-3636 36" x 36" x 72" Subway Tile Bath Wall Kit

Model number: STMK723636

**Dimensions:** 36" x 36" x 72" **Installation:** Glue up **Material:** Swanstone

| Stand | lard | l col | lors: |
|-------|------|-------|-------|
|-------|------|-------|-------|

# STMK72-3636 36" x 36" x 72" Subway Tile Bath Wall Kit

Model number:

STMK723636

**Dimensions:** 36" x 36" x 72" **Installation:** Glue up **Material:** Swanstone

Designed to fit base areas 36" deep or smaller x 36" wide x 72-1/2" high or smaller (914 mm x 914 mm x 1829 mm)