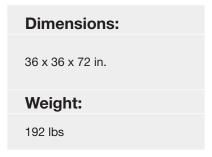

## STMK72-3636 36" x 36" x 72" Subway Tile Bath Wall Kit

Model number: STMK723636

**Dimensions:** 36" x 36" x 72" **Installation:** Glue up **Material:** Swanstone

| Stand | lard | l col | lors: |
|-------|------|-------|-------|
|-------|------|-------|-------|

# STMK72-3636 36" x 36" x 72" Subway Tile Bath Wall Kit

Model number:

STMK723636

**Dimensions:** 36" x 36" x 72" **Installation:** Glue up **Material:** Swanstone

Designed to fit base areas 36" deep or smaller x 36" wide x 72-1/2" high or smaller (914 mm x 914 mm x 1829 mm)