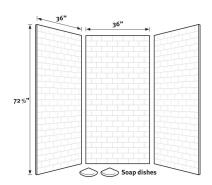

## STMK72-3636 36" x 36" x 72" Subway Tile Bath Wall Kit

Model number: STMK723636

**Dimensions:** 36" x 36" x 72" **Installation:** Glue up **Material:** Swanstone

| Stand | lard | l col | lors: |
|-------|------|-------|-------|
|-------|------|-------|-------|

# STMK72-3636 36" x 36" x 72" Subway Tile Bath Wall Kit

Model number:

STMK723636

**Dimensions:** 36" x 36" x 72" **Installation:** Glue up **Material:** Swanstone

Designed to fit base areas 36" deep or smaller x 36" wide x 72-1/2" high or smaller (914 mm x 914 mm x 1829 mm)