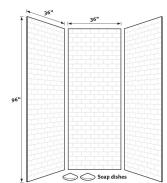

## STMK72-3636 36" x 36" x 72" Subway Tile Bath Wall Kit

Model number: STMK723636

**Dimensions:** 36" x 36" x 72" **Installation:** Glue up **Material:** Swanstone

| Stand | lard | l col | lors: |
|-------|------|-------|-------|
|-------|------|-------|-------|

# STMK72-3636 36" x 36" x 72" Subway Tile Bath Wall Kit

Model number:

STMK723636

**Dimensions:** 36" x 36" x 72" **Installation:** Glue up **Material:** Swanstone

Designed to fit base areas 36" deep or smaller x 36" wide x 72-1/2" high or smaller (914 mm x 914 mm x 1829 mm)

Designed to fit base areas 36" deep or smaller x 36" wide x 96" high or smaller (914 mm x 914 mm x 2438 mm)

| Project:        | Pr |
|-----------------|----|
| Contractor:     | С  |
| Representative: | Re |
| Date:           | Da |
| Tel:            | Te |
| Notes:          | No |
|                 |    |
|                 |    |