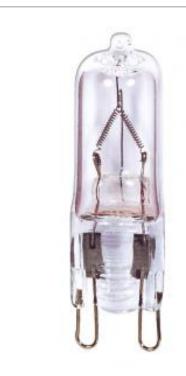

## **SATCO S3544**

35W JCD G9 BASE UV COATED 120V

Notes

| General      |              |
|--------------|--------------|
| Status       | Active       |
| Watts        | 35           |
| Volts        | 120V         |
| Shape        | T4           |
| Filament     | CC-2V        |
| Base         | Double Loop  |
| ANSI Base    | G9           |
| Finish       | Clear        |
| CCT (Kelvin) | 2900         |
| Temperature  | Warm White   |
| CRI          | 100          |
| Lumens       | 400          |
| Beam Spread  | 360          |
| Dimmable     | Yes Dimmable |
| Hours Rated  | 2000         |
| Lamp Type    | Bi-Pin       |
| Technology   | Halogen      |