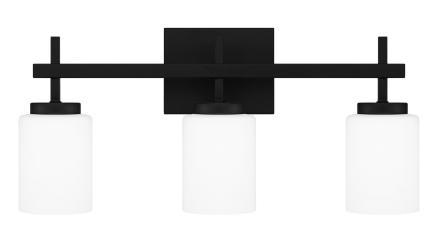

#### WLB8622MBK

Wilburn Bath Light Matte Black

## **DETAILS**

Material: STEEL

Glass/Shade Description: Opal Etched Glass -

Glass - Frosted