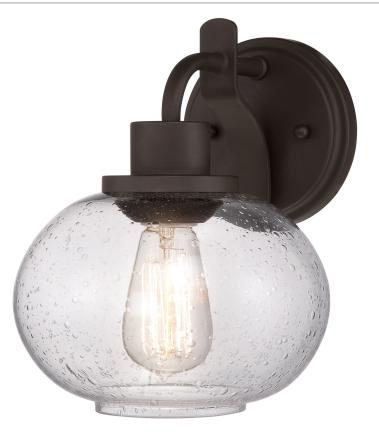

# QUOIZEL.



### **DIMENSIONS**

Dimensions: 8" W x 9.5" H x 9" D

Backplate Dimensions: 5.00" Dia.

HCWO: 6.5"

Weight: 2.20 lbs

Dimensional Weight: 9.00 lbs.

## **DETAILS**

Material: Steel

## **LAMPING**

Light Source: Incandescent

Bulb Included: Yes

Bulb Type: Medium Base

Bulb Quantity: 1

Watts per Bulb: 60

### **ELECTRICAL**

Dimmable: Yes

Voltage: 120v

Wire Length: 0.5'

### **INSTALLATION**

Location Rating: Damp

Install Position: Up/Down

We reserve the right to revise the design of components of any product due to parts availability or change in our Listed Mark standarts without assuming any obligation or liability to modify any products previously manufactured and without notice. This literature depicts a product DESIGN that is the SOLE and EXCLUSIVE PROPERTY of Quoizel Lighting