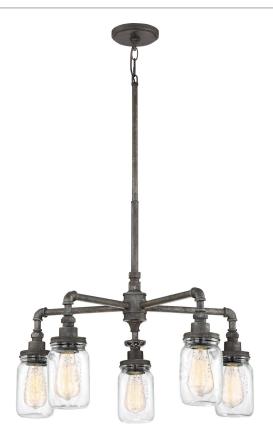

## SQR5005RK

Squire Chandelier Rustic Black

## **DIMENSIONS**

Dimensions: 26" W x 23" H x 26" D

Overall Height: 61"

Canopy Dimensions: 5.00" Dia.

Chain/Downrod Length: 2 (0.63"D x 6") and 2 (0.63"D x 12")

Down Rods

Weight: 13.80 lbs

Dimensional Weight: 47.00 lbs.

## **DETAILS**

Material: Steel

Glass/Shade Description: Clear Glass

#### **LAMPING**

Light Source: Incandescent

Bulb Included: No

Bulb Type: Medium Base

Bulb Quantity: 5

Watts per Bulb: 100