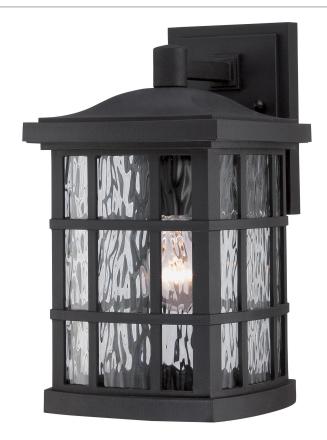

### **SNN8408K**

Stonington Outdoor Lantern Mystic Black

## **DETAILS**

Material: Resin

Glass/Shade Description: CLEAR WATER

**GLASS** 