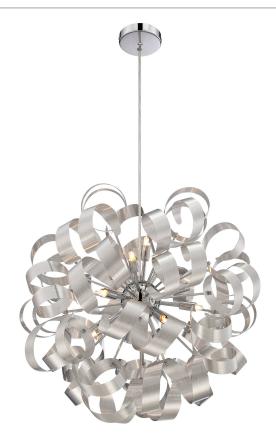

## **DIMENSIONS**

Dimensions: 23" W x 23" H x 23" D

Overall Height: 113"

Canopy Dimensions: 4.75" Dia.

Chain/Downrod Length: 8'

Weight: 8.12 lbs

Dimensional Weight: 28.00 lbs.

## **DETAILS**

Material: Steel

#### **LAMPING**

Light Source: Incandescent

Bulb Included: Yes

Bulb Type: G9

Bulb Quantity: 12

Watts per Bulb: 40