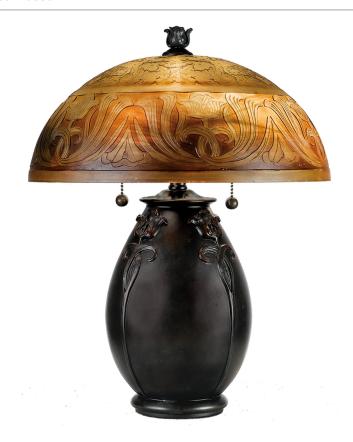

# QUOIZEL.



# **DIMENSIONS**

Dimensions: 14" W x 17.8" H x 14" D

Weight: 13.46 lbs

Dimensional Weight: 34.00 lbs.

# **DETAILS**

Material: Resin

Glass/Shade Description: Etched Glass

#### **LAMPING**

Light Source: Incandescent

Bulb Included: No

Bulb Type: Medium Base

Bulb Quantity: 2

Watts per Bulb: 60

## **ELECTRICAL**

Dimmable: Yes

Voltage: 120v

Wire Length: 8'

### INSTALLATION

Install Position: N/A

We reserve the right to revise the design of components of any product due to parts availability or change in our Listed Mark standarts without assuming any obligation or liability to modify any products previously manufactured and without notice. This literature depicts a product DESIGN that is the SOLE and EXCLUSIVE PROPERTY of Quoizel Lighting Inc. Compliance with U.S. COPYRIGHT an