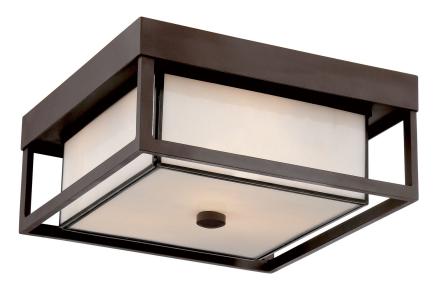

#### DIMENSIONS

Dimensions: 13" W x 6" H x 13" D Weight: 6.30 lbs Dimensional Weight: 16.00 lbs.

#### DETAILS

Material: Aluminum

#### LAMPING

| Light Source: Incandescent |   |
|----------------------------|---|
| Bulb Included: No          | _ |
| Bulb Type: Medium Base     | - |
| Bulb Quantity: 3           | - |
| Watts per Bulb: 75         | _ |