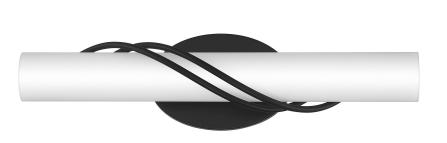

# PCSQ8519MBK

**DIMENSIONS** 

HCWO: 9.5"

Weight: 2.20 lbs

Dimensions: 19 W x 4.75 H x 4 D

Dimensional Weight: 10 lbs

Backplate Dimensions: 4.75"H x 7.00"W

Serenade Bath Light Matte Black

# **DETAILS**

Material: Steel

Glass/Shade Description: White Painted

**Etched Glass** 