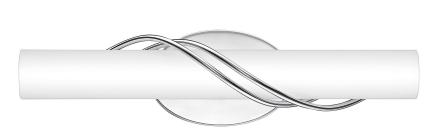

#### **PCSQ8519C**

Serenade Vanity Light Polished Chrome

#### **DETAILS**

Material: Steel-Glass

Glass/Shade Description: Etched Glass with

Painted White Interior