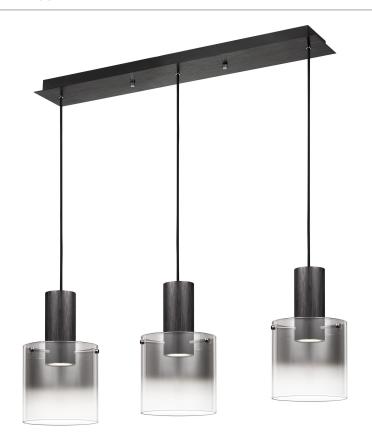

### **DIMENSIONS**

Dimensions: 39.5" W x 13.5" H x 8" D

Overall Height: 111"

Canopy Dimensions: 33.50"W x 4.75"D

Chain/Downrod Length: 8'

Weight: 16.17 lbs

Dimensional Weight: 26.00 lbs.

### **DETAILS**

Material: Steel-Glass

Glass/Shade Description: Smoked Glass

#### **LAMPING**

Light Source: Integrated LED

#### **PHOTOMETRICS**

**LED** 

Lumens: 2400

LED Total Watts: 36

Color Rendering: 90

Color Temperature: Warm(3000K)