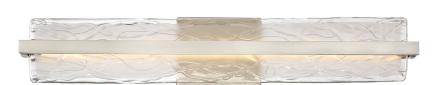

### PCGL8530BN

Glacial Vanity Light Brushed Nickel

## **DETAILS**

Material: Steel-Glass

Glass/Shade Description: Clear Glass with

Sandblasted Interior