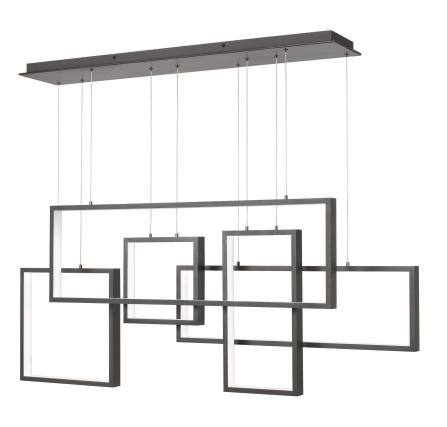

## PCCV157WT

Canvas Island Chandelier Western Bronze

# **DIMENSIONS**

Dimensions: 56.75" W x 24.5" H x 7.75" D

Overall Height: 119.5"

Canopy Dimensions: 43.75"W x 7.25"D

Chain/Downrod Length: 8'

Weight: 21.50 lbs

Dimensional Weight: 53.00 lbs.

## **DETAILS**

Material: Aluminum