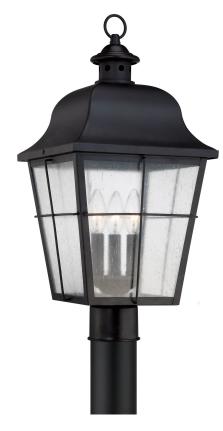

#### **MHE9010K**

Millhouse Outdoor Lantern Mystic Black

# DETAILS

| Material: Steel                      |
|--------------------------------------|
|                                      |
| Glass/Shade Description: Seedy Glass |
|                                      |