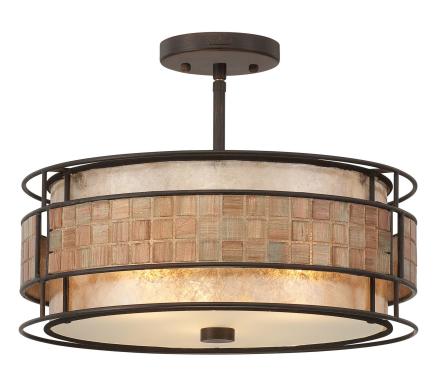

## **DIMENSIONS**

Dimensions: 16" W x 12" H x 16" D

Canopy Dimensions: 5.00" Dia.

Weight: 8.65 lbs

Dimensional Weight: 23.00 lbs.

## **DETAILS**

Material: Steel-Glass

Glass/Shade Description: Oyster Mica And

Mosaic Tile

#### **LAMPING**

Light Source: Incandescent

Bulb Included: No

Bulb Type: Medium Base

Bulb Quantity: 3

Watts per Bulb: 60

Diffusers: Comes with 1 Diffuser: G2780DI at

0.0" x 0.0" x 0.0"