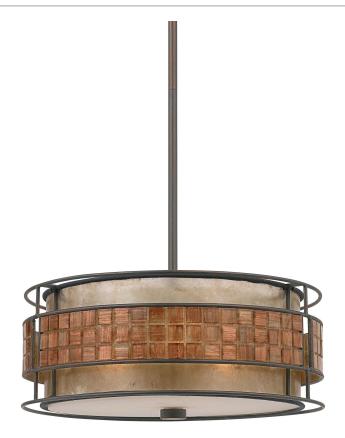

#### MC842CRC

Laguna Pendant Renaissance Copper

## **DIMENSIONS**

Dimensions: 16" W x 6.5" H x 16" D

Overall Height: 45"

Canopy Dimensions: 5.00" Dia.

Chain/Downrod Length: 2 (0.5"D x 6") and 2 (0.5"D x 12")

Down Rods

Weight: 9.64 lbs

Dimensional Weight: 26.00 lbs.

### **DETAILS**

Material: Steel-Glass

Glass/Shade Description: Oyster Mica And

Mosaic Tile