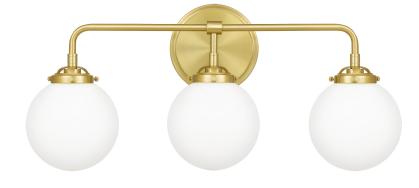

## DETAILS

| Material: Steel                            |
|--------------------------------------------|
| Glass/Shade Description: Opal Etched Glass |

#### DIMENSIONS

| Dimensions: 24.00" W x 10.75" H x 7.00" D |  |
|-------------------------------------------|--|
| Backplate Dimensions: 6.00"H x 6.00"W     |  |
| HCWO: 7.5"                                |  |
| Weight: 4.50 lbs                          |  |
| Dimensional Weight: 17.00 lbs             |  |