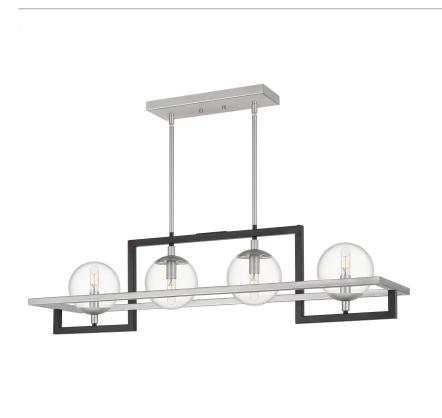

### **KAN440EK**

Kane Island Chandelier Earth Black

## **DETAILS**

Material: Steel

Glass/Shade Description: Clear Glass

### **LAMPING**

Light Source: Incandescent

Bulb Included: No

Bulb Type: Candelabra Base

Bulb Quantity: 4
Watts per Bulb: 60

## **DIMENSIONS**

Dimensions: 40.00" W x 10.50" H x 10.50" D

Overall Height: 49"

Canopy Dimensions: 13.75"W x 4.75"D

Chain/Downrod Length: 4 x 6" & 4 x 12" Downrods

Weight: 15.40 lbs

Dimensional Weight: 52.00 lbs