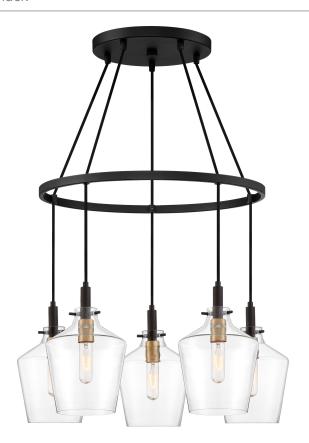

### JUN5005EK

June Chandelier Earth Black

## **DIMENSIONS**

Dimensions: 26" W x 13" H x 26" D

Overall Height: 110"

Canopy Dimensions: 11.00" Dia.

Chain/Downrod Length: 8'

Weight: 12.50 lbs

Dimensional Weight: 56.00 lbs.

#### **DETAILS**

Material: Steel-Glass

Glass/Shade Description: Clear Glass

#### **LAMPING**

Light Source: Incandescent

Bulb Included: No

Bulb Type: Medium Base

Bulb Quantity: 5

Watts per Bulb: 100