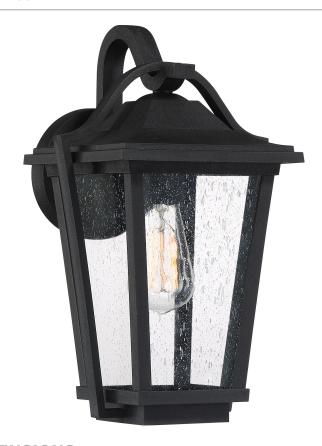

#### **DRS8409EK**

Darius Outdoor Lantern Earth Black

# **DETAILS**

Material: EPM

Glass/Shade Description: Clear Seeded Glass