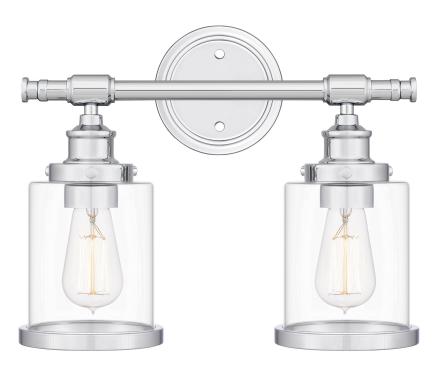

## **DIX8615C**

Dixie Bath Light Polished Chrome

# DIMENSIONS

Dimensions: 15.00" W x 12.00" H x 7.50" D

Backplate Dimensions: 5.00"H x 5.00"W

HCWO: 2.5"

Weight: 3.61 lbs

# **DETAILS**

Material: STEEL

Glass/Shade Description: Clear Glass - Glass

- Transparent

# **LAMPING**

Light Source: Incandescent

Bulb Included: No

Bulb Type: Medium Base

Bulb Quantity: 2

Watts per Bulb: 100