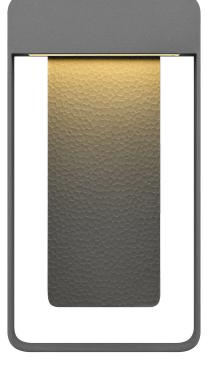

# DETAILS

Material: COASTAL ARMOUR ALUMINUM

### LAMPING

Light Source: Integrated LED

### LED

| Lumens: 550                    |
|--------------------------------|
| LED Total Watts: 6             |
| Color Rendering: 90            |
| Color Temperature: Warm(3000K) |

### DIMENSIONS

| Dimensions: 7.50" W x 14.00" H x 3.00" D |
|------------------------------------------|
| Backplate Dimensions: 11.00"H x 4.25"W   |
| HCWO: 7"                                 |
| Weight: 3.15 lbs                         |