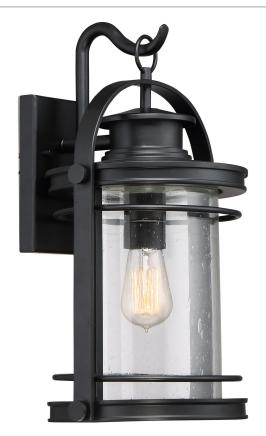

#### **BKR8410K**

Booker Outdoor Lantern Mystic Black

## **DETAILS**

Material: Aluminum

Glass/Shade Description: Seedy Glass