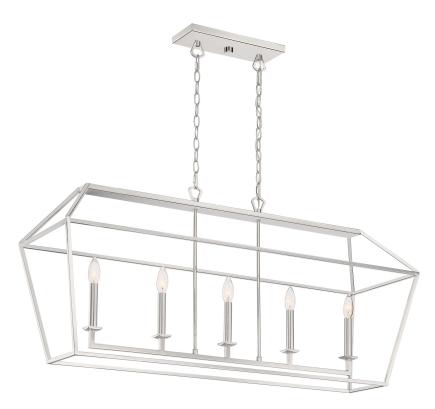

# DETAILS

Material: Steel

#### LAMPING

| Light Source: Incandescent |   |
|----------------------------|---|
| Bulb Included: No          |   |
| Bulb Type: Candelabra Base | _ |
| Bulb Quantity: 5           | _ |
| Watts per Bulb: 60         |   |