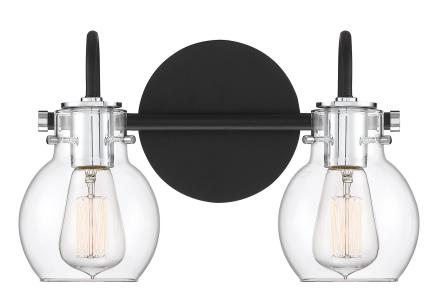

## **DETAILS**

Material: Steel-Glass

Glass/Shade Description: Clear Glass

## **LAMPING**

Light Source: Incandescent

Bulb Included: Yes

Bulb Type: Medium Base

Bulb Quantity: 2

Watts per Bulb: 60

## **DIMENSIONS**

Dimensions: 14" W x 9" H x 7" D

Backplate Dimensions: 6.00" Dia.

HCWO: 6.5"

Weight: 3.80 lbs

Dimensional Weight: 13.00 lbs.

We reserve the right to revise the design of components of any product due to parts availability or change in our Listed Mark standarts without assuming any obligation or liability to modify any products previously manufactured and without notice. This literature depicts a product DESIGN that is the SOLE and EXCLUSIVE PROPERTY of Quoizel Lighting Inc. Compliance with U.S. COPYRIGHT and PATENT requirements, notidication is hereby presented in this form that this literature, or this product depicts, is NOT to be copied, altered or used in any manner without the express written consent of, or contray to the best interests of Qouizel Inc. 03/31/2013