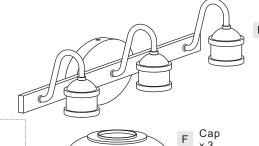

#### **PARTS BAG**

Inner A Backplate

**Outlet Box Screw** 

D Wire Connector x 3

E Fixture Body

Cage х3