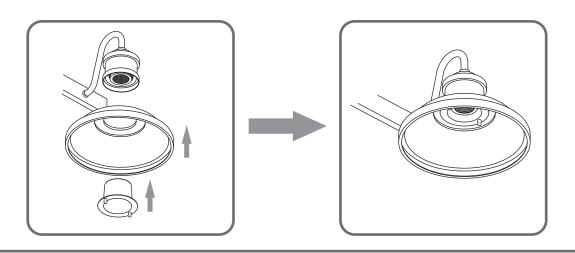

lation. Consult a licensed electrician if in doubt about installation.

Turn off power to the fixture and allow the bulbs to cool before replacing.

## **Package Contents**

**Preparation**: Identify and inspect all parts before beginning the installation.

Missing or damaged parts? Contact your original place of purchase.

#### **PARTS BAG**



Inner A Backplate







**Outlet Box Screw** 



D Wire Connector x 3



E Fixture Body



Cage х3



#### Table of **Contents**



**Inner Backpalte** 



STEP 1



STEP 2



STEP 3



STEP 4



x 3

Socket Collar

STEP 5



# STEP 1



# White wire (neutral) from outlet box Black or Red wire (hot) from outlet box Black wire from fixture Black wire from fixture Ground wire from outlet box \*Green Ground Screw on crossbar optional

## STEP 3







# STEP 5





Install lock screws





# STEP 6