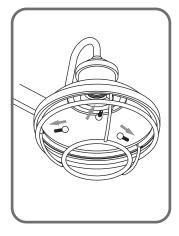

n if in doubt about installation.

Turn off power to the fixture and allow the bulbs to cool before replacing.

## **Package Contents**

**Preparation**: Identify and inspect all parts before beginning the installation.

Missing or damaged parts? Contact your original place of purchase.

#### **PARTS BAG**



Inner A Backplate







**Outlet Box Screw** 



D Wire Connector x 3



E Fixture Body



Cage х3



#### Table of **Contents**



**Inner Backpalte** 



STEP 1



STEP 2



STEP 3



STEP 4



x 3

Socket Collar

STEP 5



# STEP 1



# White wire (neutral) from outlet box Black or Red wire (hot) from outlet box Black wire from fixture Black wire from fixture Ground wire from outlet box \*Green Ground Screw on crossbar optional

## STEP 3







# STEP 5





Install lock screws





# STEP 6