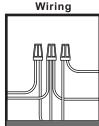

# White wire (neutral) from outlet box Black or Red wire (hot) from outlet box Black wire from fixture Black wire from fixture Ground wire from outlet box \*Green Ground Screw on crossbar optional