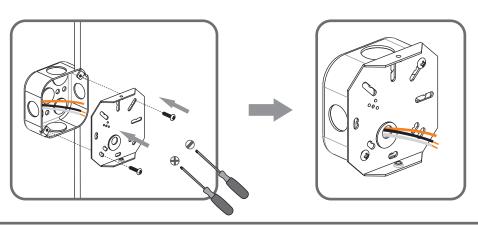

# STEP 1

# White wire (neutral) from outlet box Black or Red wire (hot) from outlet box Black wire from fixture Black wire from fixture Ground wire from outlet box \*Green Ground Screw on crossbar optional