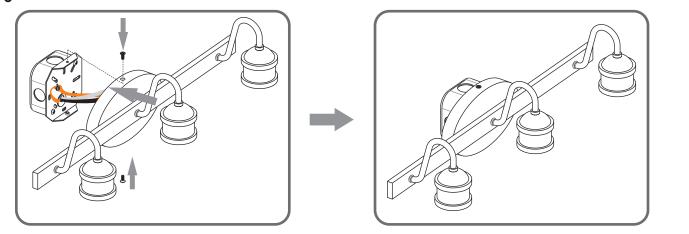

stallation. Consult a licensed electrician if in doubt about installation.

Turn off power to the fixture and allow the bulbs to cool before replacing.

## **Package Contents**

**Preparation**: Identify and inspect all parts before beginning the installation.

Missing or damaged parts? Contact your original place of purchase.

#### **PARTS BAG**



Inner A Backplate







**Outlet Box Screw** 



D Wire Connector x 3



E Fixture Body



Cage х3



#### Table of **Contents**



**Inner Backpalte** 



STEP 1



STEP 2



STEP 3



STEP 4



x 3

Socket Collar

STEP 5



# STEP 1



# White wire (neutral) from outlet box Black or Red wire (hot) from outlet box Black wire from fixture Black wire from fixture Ground wire from outlet box \*Green Ground Screw on crossbar optional

## STEP 3







# STEP 5





Install lock screws





# STEP 6