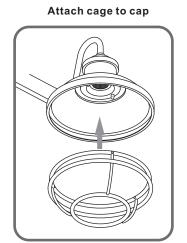

ult a licensed electrician if in doubt about installation.

Turn off power to the fixture and allow the bulbs to cool before replacing.

## **Package Contents**

**Preparation**: Identify and inspect all parts before beginning the installation.

Missing or damaged parts? Contact your original place of purchase.

#### **PARTS BAG**



Inner A Backplate







**Outlet Box Screw** 



D Wire Connector x 3



E Fixture Body



Cage х3



#### Table of **Contents**



**Inner Backpalte** 



STEP 1



STEP 2



STEP 3



STEP 4



x 3

Socket Collar

STEP 5



# STEP 1



# White wire (neutral) from outlet box Black or Red wire (hot) from outlet box Black wire from fixture Black wire from fixture Ground wire from outlet box \*Green Ground Screw on crossbar optional

## STEP 3







# STEP 5





Install lock screws





# STEP 6