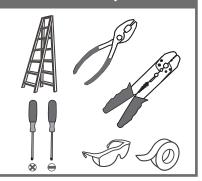

# Installation Guide For Style SPP8625AP

# **Tools Required**



# **Light Source**



3 BULBS REQUIRED **BULBS NOTINCLUDED** 

# $oldsymbol{\Delta}$ Warnings and Cautions

Turn off the electricity at the circuit breaker before installation. Consult a licensed electrician if in doubt about installation.

Turn off power to the fixture and allow the bulbs to cool before replacing.

## **Package Contents**

**Preparation**: Identify and inspect all parts before beginning the installation.

Missing or damaged parts? Contact your original place of purchase.

#### **PARTS BAG**



Inner A Backplate







**Outlet Box Screw** 



D Wire Connector x 3



E Fixture Body



Cage х3



#### Table of **Contents**



**Inner Backpalte** 



STEP 1



STEP 2



STEP 3



STEP 4



x 3

Socket Collar

STEP 5



# STEP 1



# White wire (neutral) from outlet box Bla