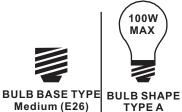

# Installation Guide For Style SPP8625AP

# **Tools Required**



# **Light Source**



3 BULBS REQUIRED **BULBS NOTINCLUDED** 

# $oldsymbol{\Delta}$ Warnings and Cautions

Turn off the electricity at the circuit breaker before installation. Consult a licensed electrician if in doubt about installation.

Turn off power to the fixture and allow the bulbs to cool before replacing.

## **Package Contents**

**Preparation**: Identify and inspect all parts before beginning the installation.

Missing or damaged parts? Contact your original place of purchase.

#### **PARTS BAG**



Inner A Backplate







**Outlet Box Screw** 



D Wire Connector x 3



E Fixture Body



Cage х3



#### Table of **Contents**



**Inner Backpalte** 



STEP 1



STEP 2



STEP 3



STEP 4



x 3

Socket Collar

STEP 5



# STEP 1



# White wire (neutral) from outlet box Black or Red wire (hot) f