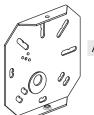

#### **PARTS BAG**

Inner A Backplate

**Outlet Box Screw** 

D Wire Connector x 3

E Fixture Body

Cage х3

#### Table of **Contents**

**Inner Backpalte** 

STEP 1

STEP 2

STEP 3

STEP 4

x 3

Socket Collar