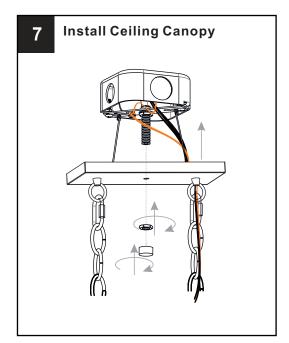

#### **MOUNTING HARDWARE**

BB Wire Connector

Outlet Box Screw

Fixture Chain X 2

Your installation is now complete! Restore electricity and save this sheet for future reference.