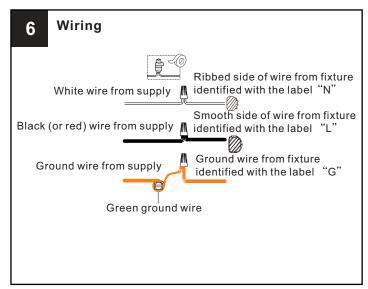

#### CAUTION

- For your safety, read instructions completely before beginning installation.
- If in doubt about electrical installation, consult a licensed electrician.
- Turn off electricity to fixture before replacing the bulb(s).

#### **TOOLS REQUIRED**













## **CARE AND MAINTENANCE**

Wipe clean using soft, dry cloth or static duster. Always avoid using harsh chemicals and abrasives to clean fixture as they may damage
the finish

If you need further assistance call Quoizel Customer Care at 1-800-645-3184(9:00am - 5:00pm EST), or visit us on-line at www.quoizel.com

#### **PACKAGE CONTENTS**











C Glass Shade



Socket Collar
[Pre-assembled to
Fixture Body]



#### **MOUNTING HARDWARE**







BB Wire Connector



Outlet Box Screw







Fixture Chain X 2

















Your installation is now complete! Restore electricity and save this sheet for future reference.