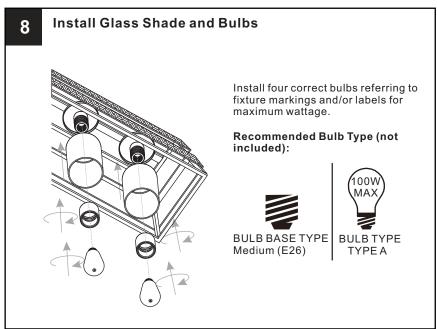

#### WARNING

- RISK OF ELECTRIC SHOCK Before beginning installation, turn off electricity at the circuit breaker box or the main fuse box.
- RISK OF FIRE Use bulbs specified by the markings and/or labels on the fixture.