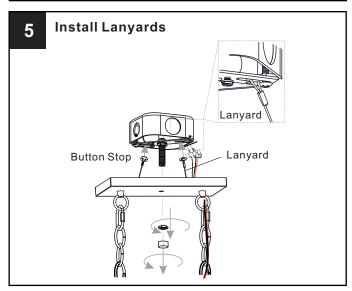

e.

#### CAUTION

- For your safety, read instructions completely before beginning installation.
- If in doubt about electrical installation, consult a licensed electrician.
- Turn off electricity to fixture before replacing the bulb(s).

#### **TOOLS REQUIRED**













## **CARE AND MAINTENANCE**

Wipe clean using soft, dry cloth or static duster. Always avoid using harsh chemicals and abrasives to clean fixture as they may damage
the finish

If you need further assistance call Quoizel Customer Care at 1-800-645-3184(9:00am - 5:00pm EST), or visit us on-line at www.quoizel.com

#### **PACKAGE CONTENTS**











C Glass Shade



Socket Collar
[Pre-assembled to
Fixture Body]



#### **MOUNTING HARDWARE**







BB Wire Connector



Outlet Box Screw







Fixture Chain X 2

















Your installation is now complete! Restore electricity and save this sheet for future reference.