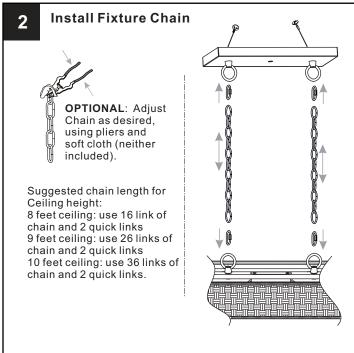

#### **MOUNTING HARDWARE**

BB Wire Connector

Outlet Box Screw

Fixture Chain X 2

Your installation is now complete! Restore electricity and save this sheet for future reference.