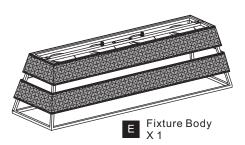

#### **PACKAGE CONTENTS**

C Glass Shade

Socket Collar
[Pre-assembled to
Fixture Body]