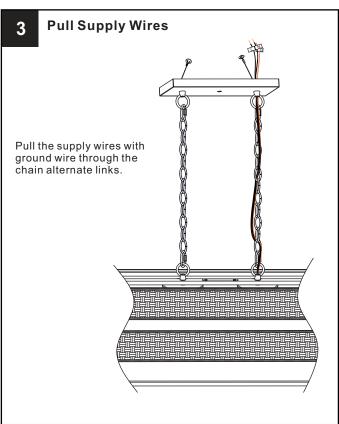

#### **MOUNTING HARDWARE**

BB Wire Connector

Outlet Box Screw

Fixture Chain X 2

Your installation is now complete! Restore electricity and save this sheet for future reference.