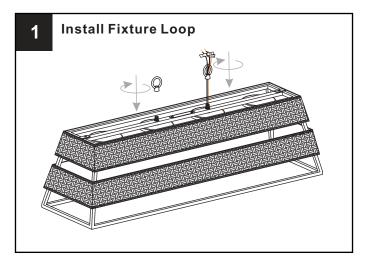

#### **PACKAGE CONTENTS**

C Glass Shade

Socket Collar
[Pre-assembled to
Fixture Body]