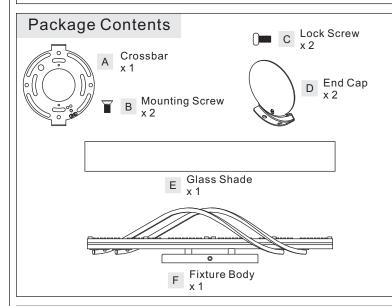

Light Source: Integrated LED 20W

Estimated Assembly Time: 20-30 minutes

**Preparation:** Identify and inspect all parts before beginning installation. Check package content list and diagrams below to ensure all parts are present. If any parts are missing or damaged, do not attempt to assemble, install, or operate the fixture. Contact your original place of purchase.