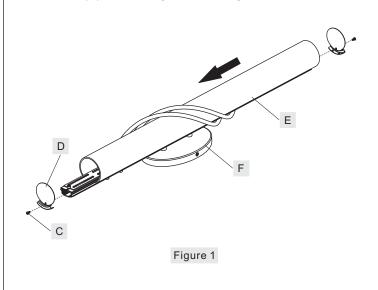

#### STEP 1 - Install the Glass Shade

- A. Attach one End Cap (D) to one end of the Fixture Body (F) and secure with one Lock Screw (C). Hand tighten until snug with screwdrivers.
- B. Place the Shade (E) onto the Fixture Body(F) and attach another End Cap (D) to another end of the Fixture Body (F). Secure with the Lock Screw (C) and hand tighten until snug with screwdrivers.