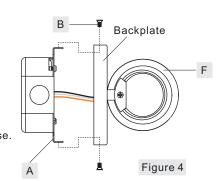

#### STEP 2 - Install the Crossbar to the outlet box

A. Place the supply wires and ground wire through the Crossbar (A). Attach the Crossbar (A) to the outlet box with the head of the green ground screw facing you. Secure it with outlet box screws (not included). Tighten until snug with screwdrivers.

#### **STEP 3 - Wire Connections**

- A. Wrap bare or green ground wire around green ground screw on the crossbar, no less than 2 inches from the end of the wire. Tighten the green ground screw.
- B. Use standard wire connectors (not included) to make all wire connections. Twist connectors until wires are tightly joined together. Wrap each connection with approved electrical tape and carefully stuff all the connected wires into the Outlet Box.

## STEP 4 - Install the Fixture Body

A. Place the backplate of the Fixture Body (F) onto the Crossbar (A) and secure with Mounting Screws (B). Tighten until snug with screwdrivers.

Your fixture is now assembled and ready to use. Enjoy!