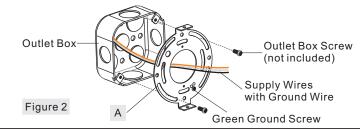

#### STEP 2 - Install the Crossbar to the outlet box

A. Place the supply wires and ground wire through the Crossbar (A). Attach the Crossbar (A) to the outlet box with the head of the green ground screw facing you. Secure it with outlet box screws (not included). Tighten until snug with screwdrivers.