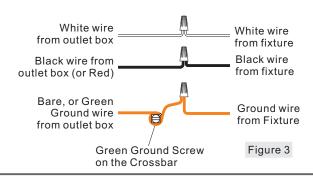

#### **STEP 3 - Wire Connections**

- A. Wrap bare or green ground wire around green ground screw on the crossbar, no less than 2 inches from the end of the wire. Tighten the green ground screw.
- B. Use standard wire connectors (not included) to make all wire connections. Twist connectors until wires are tightly joined together. Wrap each connection with approved electrical tape and carefully stuff all the connected wires into the Outlet Box.