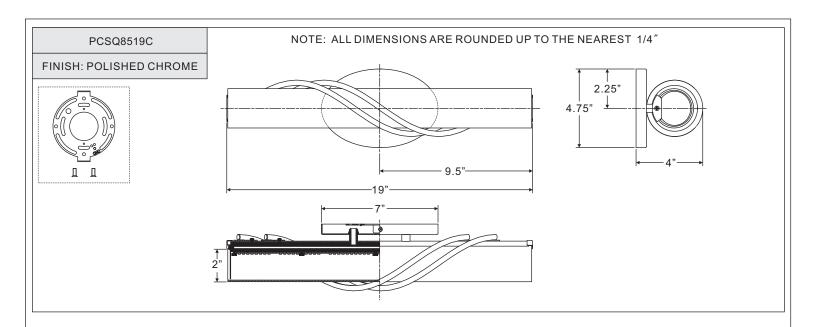

Light Source: Integrated LED 20W

Estimated Assembly Time: 20-30 minutes

**Preparation:** Identify and inspect all parts before beginning installation. Check package content list and diagrams below to ensure all parts are present. If any parts are missing or damaged, do not attempt to assemble, install, or operate the fixture. Contact your original place of purchase.