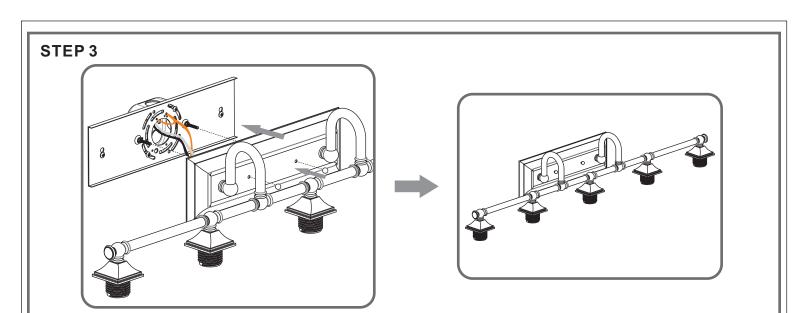

#### **Installation Guide**

### For Styles NLC8605C, NLC8605BN and NLC8605EK

#### **Tools Required**



#### LightSource



5BULBS REQUIRED BULBS NOTINCLUDED

## $oldsymbol{\Delta}$ Warnings and Cautions

Turn off the electricity at the circuit breaker before installation. Consult a licensed electrician if in doubt about installation.

Turn off power to the fixture and allow the bulbs to cool before replacing.

#### **Package Contents**

**Preparation**: Identify and inspect all parts before beginning the installation.

Missing or damaged parts? Contact your original place of purchase.





# Table of Contents