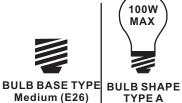

#### **Installation Guide**

### For Styles NLC8605C, NLC8605BN and NLC8605EK

#### **Tools Required**



#### LightSource



5BULBS REQUIRED BULBS NOTINCLUDED

## $oldsymbol{\Delta}$ Warnings and Cautions

Turn off the electricity at the circuit breaker before installation. Consult a licensed electrician if in doubt about installation.

Turn off power to the fixture and allow the bulbs to cool before replacing.

#### **Package Contents**

**Preparation**: Identify and inspect all parts before beginning the installation.

Missing or damaged parts? Contact your original place of purchase.





# Table of Contents