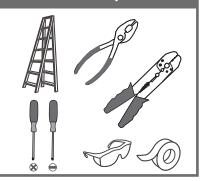

#### **Installation Guide**

### For Styles NLC8605C, NLC8605BN and NLC8605EK

#### **Tools Required**



#### LightSource



5BULBS REQUIRED BULBS NOTINCLUDED

## $oldsymbol{\Delta}$ Warnings and Cautions

Turn off the electricity at the circuit breaker before installation. Consult a licensed electrician if in doubt about installation.

Turn off power to the fixture and allow the bulbs to cool before replacing.

#### **Package Contents**

**Preparation**: Identify and inspect all parts before beginning the installation.

Missing or damaged parts? Contact your original place of purchase.





# Table of Contents