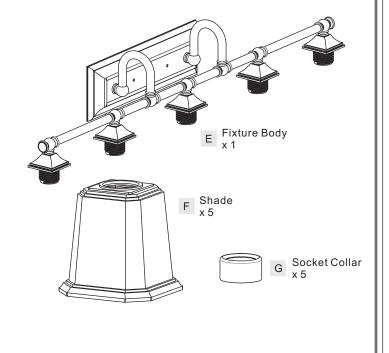

#### **Package Contents**

**Preparation**: Identify and inspect all parts before beginning the installation.

Missing or damaged parts? Contact your original place of purchase.