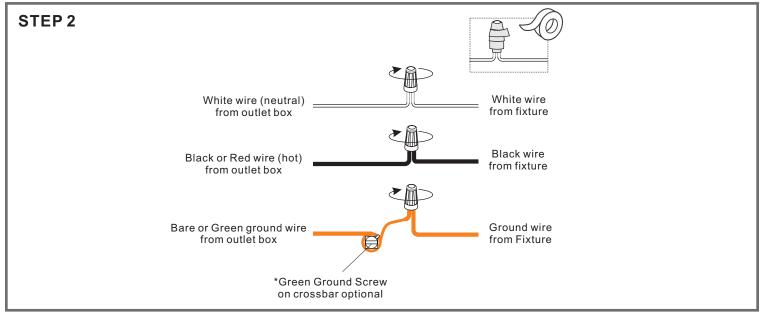

#### **Installation Guide**

### For Styles NLC8605C, NLC8605BN and NLC8605EK

#### **Tools Required**



#### LightSource



5BULBS REQUIRED BULBS NOTINCLUDED

## $oldsymbol{\Delta}$ Warnings and Cautions

Turn off the electricity at the circuit breaker before installation. Consult a licensed electrician if in doubt about installation.

Turn off power to the fixture and allow the bulbs to cool before replacing.

#### **Package Contents**

**Preparation**: Identify and inspect all parts before beginning the installation.

Missing or damaged parts? Contact your original place of purchase.





# Table of Contents