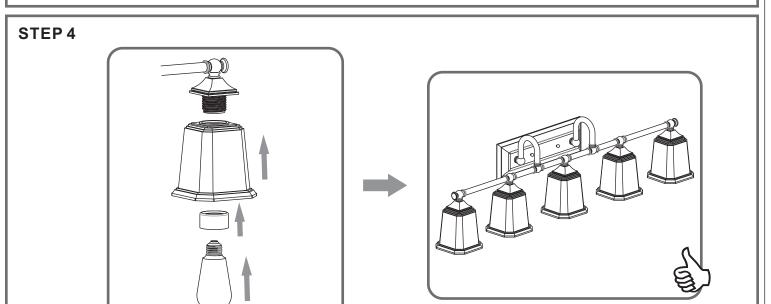

#### **Installation Guide**

#### LightSource

5BULBS REQUIRED BULBS NOTINCLUDED