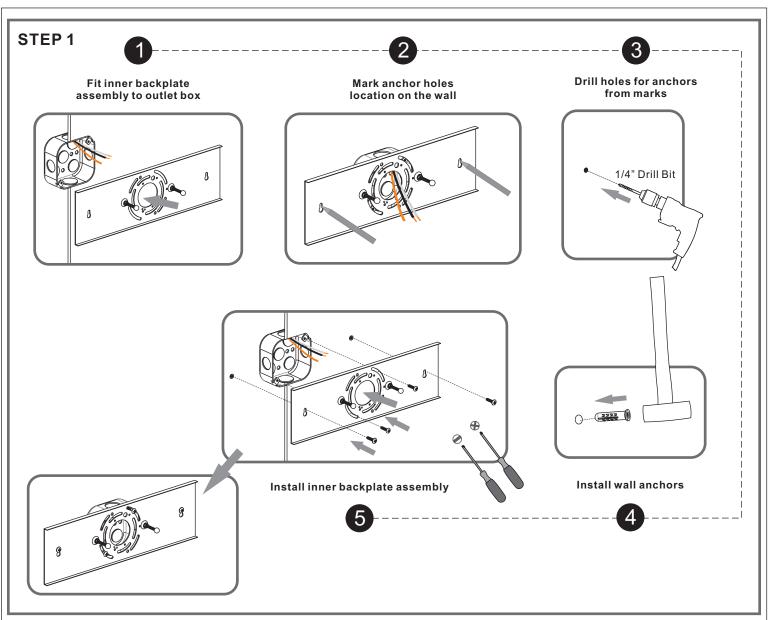

#### **Installation Guide**

### For Styles NLC8605C, NLC8605BN and NLC8605EK

#### **Tools Required**



#### LightSource



5BULBS REQUIRED BULBS NOTINCLUDED

## $oldsymbol{\Delta}$ Warnings and Cautions

Turn off the electricity at the circuit breaker before installation. Consult a licensed electrician if in doubt about installation.

Turn off power to the fixture and allow the bulbs to cool before replacing.

#### **Package Contents**

**Preparation**: Identify and inspect all parts before beginning the installation.

Missing or damaged parts? Contact your original place of purchase.





# Table of Contents