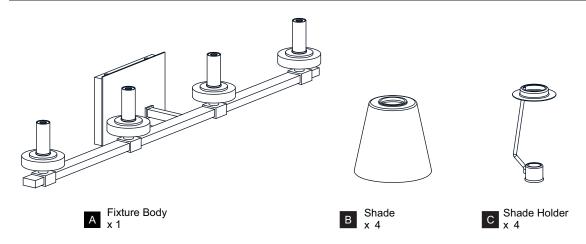

F ELECTRIC SHOCK Before beginning installation, turn off electricity at the circuit breaker box or the main fuse box.
- RISK OF FIRE Use bulbs specified by the markings and/or labels on the fixture.

- For your safety, read instructions completely before beginning installation.
- If in doubt about electrical installation, consult a licensed electrician.
- Turn off electricity to fixture before replacing the bulb(s).

#### **TOOLS REQUIRED**











## **CARE AND MAINTENANCE**

Wipe clean using soft, dry cloth or static duster. Always avoid using harsh chemicals and abrasives to clean fixture as they may damage the finish.

If you need further assistance call Quoizel Customer Care at 1-800-645-3184 (9:00am - 5:00pm EST), or visit us on-line at www.quoizel.com.

### **PACKAGE CONTENTS**



## **MOUNTING HARDWARE**











Mounting Screw



**Outlet Box Screw** 









Your installation is now complete! Restore electricity and save this sheet for future reference.