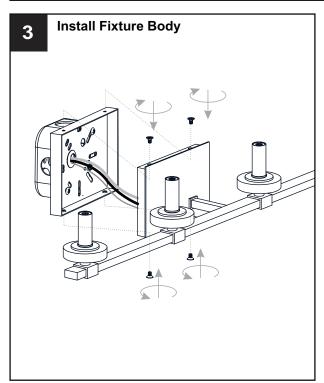

## **MOUNTING HARDWARE**

Mounting Screw

**Outlet Box Screw** 

Your installation is now complete! Restore electricity and save this sheet for future reference.