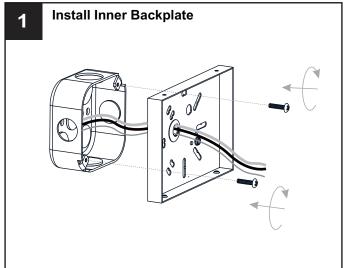

cuit breaker box or the main fuse box.
- RISK OF FIRE Use bulbs specified by the markings and/or labels on the fixture.

- For your safety, read instructions completely before beginning installation.
- If in doubt about electrical installation, consult a licensed electrician.
- Turn off electricity to fixture before replacing the bulb(s).

#### **TOOLS REQUIRED**











## **CARE AND MAINTENANCE**

Wipe clean using soft, dry cloth or static duster. Always avoid using harsh chemicals and abrasives to clean fixture as they may damage the finish.

If you need further assistance call Quoizel Customer Care at 1-800-645-3184 (9:00am - 5:00pm EST), or visit us on-line at www.quoizel.com.

### **PACKAGE CONTENTS**



## **MOUNTING HARDWARE**











Mounting Screw



**Outlet Box Screw** 









Your installation is now complete! Restore electricity and save this sheet for future reference.