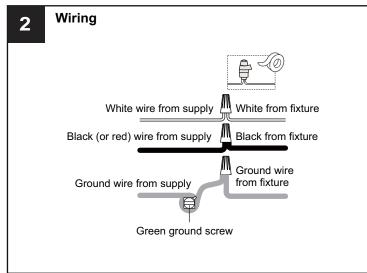

it breaker box or the main fuse box.
- RISK OF FIRE Use bulbs specified by the markings and/or labels on the fixture.

- For your safety, read instructions completely before beginning installation.
- If in doubt about electrical installation, consult a licensed electrician.
- Turn off electricity to fixture before replacing the bulb(s).

#### **TOOLS REQUIRED**











## **CARE AND MAINTENANCE**

Wipe clean using soft, dry cloth or static duster. Always avoid using harsh chemicals and abrasives to clean fixture as they may damage the finish.

If you need further assistance call Quoizel Customer Care at 1-800-645-3184 (9:00am - 5:00pm EST), or visit us on-line at www.quoizel.com.

### **PACKAGE CONTENTS**



## **MOUNTING HARDWARE**











Mounting Screw



**Outlet Box Screw** 









Your installation is now complete! Restore electricity and save this sheet for future reference.