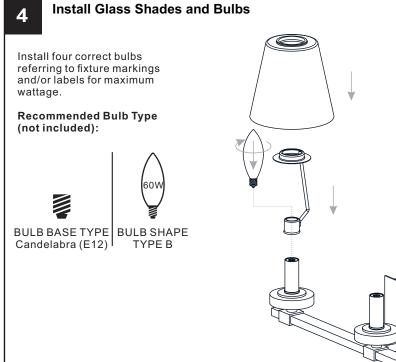

## WARNING

- RISK OF ELECTRIC SHOCK Before beginning installation, turn off electricity at the circuit breaker box or the main fuse box.
- RISK OF FIRE Use bulbs specified by the markings and/or labels on the fixture.