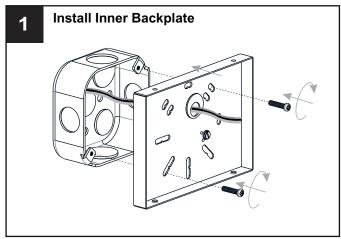

RE Use bulbs specified by the markings and/or labels on the fixture.

- For your safety, read instructions completely before beginning installation.
- If in doubt about electrical installation, consult a licensed electrician.
- Turn off electricity to fixture before replacing the bulb(s).

#### **TOOLS REQUIRED**











## **CARE AND MAINTENANCE**

Wipe clean using soft, dry cloth or static duster. Always avoid using harsh chemicals and abrasives to clean fixture as they may damage the finish.

If you need further assistance call Quoizel Customer Care at 1-800-645-3184 (9:00am - 5:00pm EST), or visit us on-line at www.quoizel.com.

### **PACKAGE CONTENTS**





0



C Lock Screw

## **MOUNTING HARDWARE**







Mounting Screw вв x 4



Wire Connector СС x 3



Outlet Box Screw DD x 2











Your installation is now complete! Restore electricity and save this sheet for future reference.