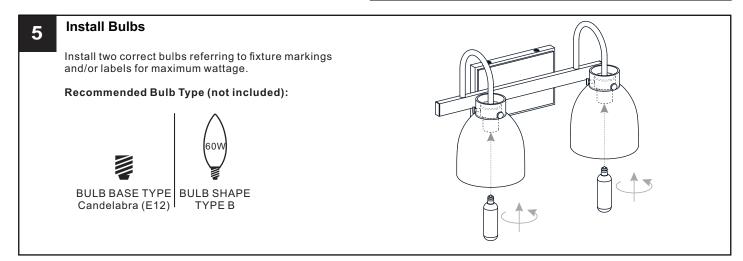

ulbs specified by the markings and/or labels on the fixture.

- For your safety, read instructions completely before beginning installation.
- If in doubt about electrical installation, consult a licensed electrician.
- Turn off electricity to fixture before replacing the bulb(s).

#### **TOOLS REQUIRED**











## **CARE AND MAINTENANCE**

Wipe clean using soft, dry cloth or static duster. Always avoid using harsh chemicals and abrasives to clean fixture as they may damage the finish.

If you need further assistance call Quoizel Customer Care at 1-800-645-3184 (9:00am - 5:00pm EST), or visit us on-line at www.quoizel.com.

### **PACKAGE CONTENTS**





0



C Lock Screw

## **MOUNTING HARDWARE**







Mounting Screw вв x 4



Wire Connector СС x 3



Outlet Box Screw DD x 2











Your installation is now complete! Restore electricity and save this sheet for future reference.