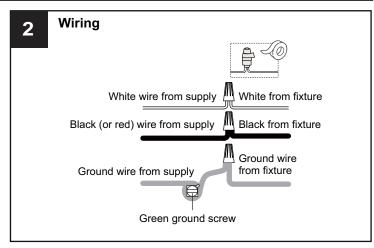

- For your safety, read instructions completely before beginning installation.
- If in doubt about electrical installation, consult a licensed electrician.
- Turn off electricity to fixture before replacing the bulb(s).