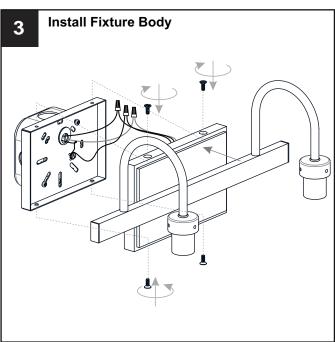

## **MOUNTING HARDWARE**

Mounting Screw вв x 4

Wire Connector СС x 3

Outlet Box Screw DD x 2

Your installation is now complete! Restore electricity and save this sheet for future reference.