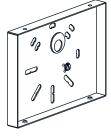

urn off electricity at the circuit breaker box or the main fuse box.
- RISK OF FIRE Use bulbs specified by the markings and/or labels on the fixture.

- For your safety, read instructions completely before beginning installation.
- If in doubt about electrical installation, consult a licensed electrician.
- Turn off electricity to fixture before replacing the bulb(s).

#### **TOOLS REQUIRED**











## **CARE AND MAINTENANCE**

Wipe clean using soft, dry cloth or static duster. Always avoid using harsh chemicals and abrasives to clean fixture as they may damage the finish.

If you need further assistance call Quoizel Customer Care at 1-800-645-3184 (9:00am - 5:00pm EST), or visit us on-line at www.quoizel.com.

### **PACKAGE CONTENTS**





0



C Lock Screw

## **MOUNTING HARDWARE**







Mounting Screw вв x 4



Wire Connector СС x 3



Outlet Box Screw DD x 2











Your installation is now complete! Restore electricity and save this sheet for future reference.