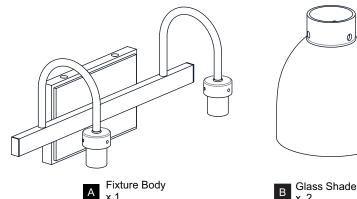

F ELECTRIC SHOCK Before beginning installation, turn off electricity at the circuit breaker box or the main fuse box.
- RISK OF FIRE Use bulbs specified by the markings and/or labels on the fixture.

- For your safety, read instructions completely before beginning installation.
- If in doubt about electrical installation, consult a licensed electrician.
- Turn off electricity to fixture before replacing the bulb(s).

#### **TOOLS REQUIRED**











## **CARE AND MAINTENANCE**

Wipe clean using soft, dry cloth or static duster. Always avoid using harsh chemicals and abrasives to clean fixture as they may damage the finish.

If you need further assistance call Quoizel Customer Care at 1-800-645-3184 (9:00am - 5:00pm EST), or visit us on-line at www.quoizel.com.

### **PACKAGE CONTENTS**





0



C Lock Screw

## **MOUNTING HARDWARE**







Mounting Screw вв x 4



Wire Connector СС x 3



Outlet Box Screw DD x 2











Your installation is now complete! Restore electricity and save this sheet for future reference.