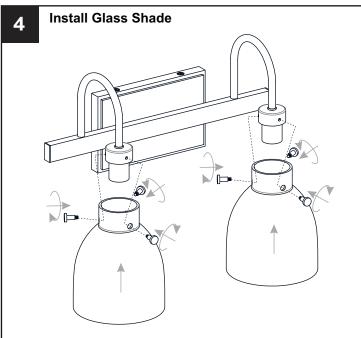

## **MOUNTING HARDWARE**

Mounting Screw вв x 4

Wire Connector СС x 3

Outlet Box Screw DD x 2

Your installation is now complete! Restore electricity and save this sheet for future reference.