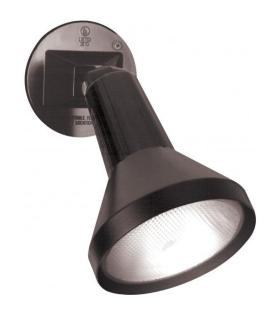

## NUVO SF77/700

1 Light - 8" - Flood Light, Exterior - PAR38 with Adjustable Swivel

| Fixture Type     | Outdoor<br>Wall |  |  |
|------------------|-----------------|--|--|
| Category         |                 |  |  |
| Finish           | Black           |  |  |
| Style            | Traditional     |  |  |
| Number Of Lights | 1               |  |  |
| Warranty         | 1 Year Limited  |  |  |

## **Product Specifications**

| Style       | Extends   | Width     | Height        | Package Weight | Glass Finish |
|-------------|-----------|-----------|---------------|----------------|--------------|
| Traditional | 8.00      | n/a       | 4.75          | 1.75           | n/a          |
| Bulb Shape  | Bulb Type | Bulb Base | Bulb Included | UPC            | Length       |
| PAR38       | Halogen   | Medium    | 0             | *045923777004  | 8.00         |