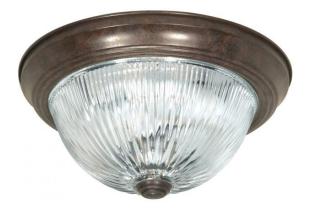

## NUVO SF76/607

2 Light - 13" - Flush Mount - Clear Ribbed Glass

| Close-to-Ceiling |  |  |
|------------------|--|--|
| Flush            |  |  |
| Old Bronze       |  |  |
| Traditional      |  |  |
| 2                |  |  |
| 1 Year Limited   |  |  |
|                  |  |  |

## **Product Specifications**

| Style       | Extends      | Width     | Height        | Package Weight | Glass Finish                |
|-------------|--------------|-----------|---------------|----------------|-----------------------------|
| Traditional | n/a          | 0.00      | 5.50          | 6.23           | n/a                         |
| Bulb Shape  | Bulb Type    | Bulb Base | Bulb Included | UPC            | Replaceable Light<br>Source |
| A19         | Incandescent | Medium    | 0             | *045923766077  | Yes                         |