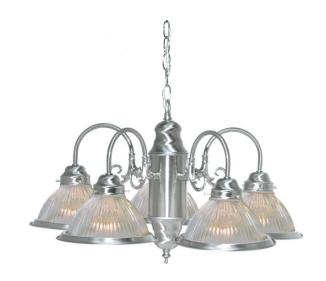

## NUVO SF76/444

5 Light - 22" - Chandelier - With Clear Ribbed Shades

| Fixture Type     | Chandelier<br>Hanging |  |  |
|------------------|-----------------------|--|--|
| Category         |                       |  |  |
| Finish           | Brushed Nickel        |  |  |
| Style            | Traditional           |  |  |
| Number Of Lights | 5                     |  |  |
| Warranty         | 1 Year Limited        |  |  |