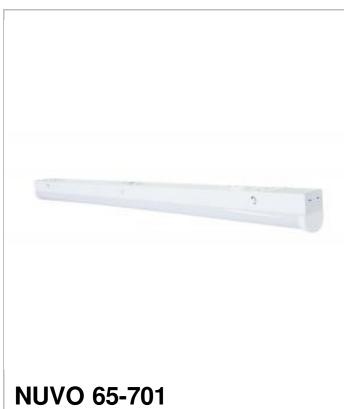

|   | 4' LOW BAY WHITE FINISH 100-277V |
|---|----------------------------------|
| ı | Materia                          |

| General      | eneral         |  |  |
|--------------|----------------|--|--|
| Status       | Active         |  |  |
| Fixture Type | Strip Light    |  |  |
| Finish       | White          |  |  |
| Wattage      | 30W/40W/50W    |  |  |
| Lumen Output | 3900L - 6750L  |  |  |
| CCT (Kelvin) | 3500/4000/5000 |  |  |
| IP Rating    | IP20           |  |  |