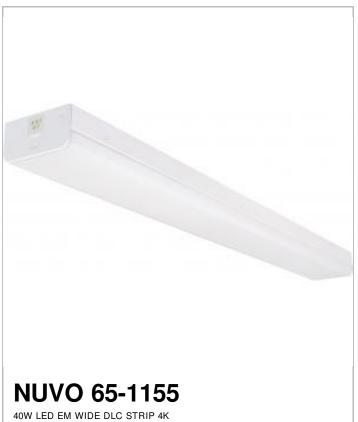

## SATCO NUVO

Project Name

Location Prepared By

| N | n | te | • |
|---|---|----|---|

www] 09-14-2020 01:39:4

| General      |             |  |
|--------------|-------------|--|
| Status       | Active      |  |
| Fixture Type | Strip Light |  |
| Finish       | White       |  |
| Wattage      | 40          |  |
| Lumen Output | 4829        |  |
| CCT (Kelvin) | 4000        |  |
| IP Rating    | IP44        |  |