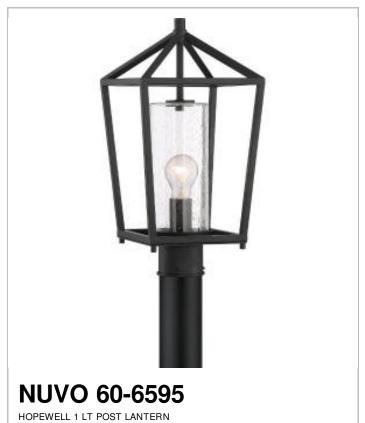

## SATCO NUVO

Project Name

Location

Prepared By

| General         |             |
|-----------------|-------------|
| Status          | Active      |
| Collection      | Hopewell    |
| Finish          | Matte Black |
| Number of Lamps | 1           |
| Height (in.)    | 17.63       |
| Width (in.)     | 9.00        |
|                 |             |

| Base              | Medium             |
|-------------------|--------------------|
| Bulb Type         | Incandescent       |
| Max Wattage       | 60                 |
| Bulb Included     | No                 |
| Glass Description | Clear Seeded Glass |
| Fixture Type      | Post Lantern       |
| Fixture Material  | Clear Seeded Glass |

| Fitter Size     | 3 in.   |
|-----------------|---------|
| Compliance      |         |
| Safety Listing  | cETLus  |
| Location Rating | Wet     |
| UL Application  | Outdoor |
| Energy Star     | No      |
| 0.4 D 0.5       |         |