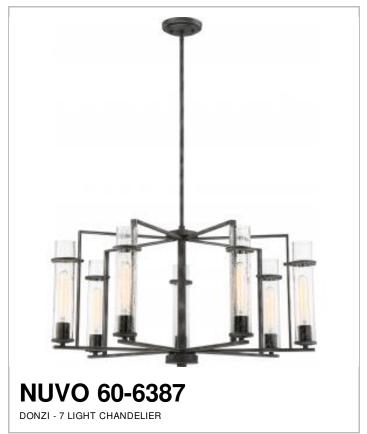

## SATCO NUVO

General

Status Collection

Finish

Project Name

Prepared By

| Style             | Transitional       |
|-------------------|--------------------|
| Number of Lamps   | 7                  |
| Height (in.)      | 17.25              |
| Width (in.)       | 33.00              |
| Specifications    |                    |
| Base              | Medium             |
| Bulb Type         | Incandescent       |
| Max Wattage       | 60                 |
| Bulb Included     | Yes                |
| Replacement Bulb  | S2422              |
| Glass Description | Clear Seeded Glass |
| Fixture Type      | Chandelier         |
| Fixture Material  | Clear Seeded Glass |
| Compliance        |                    |
| UL Application    | Ceiling            |
| Energy Star       | No                 |

Active

Donzi

Iron Black

| Energy Star            | NO NO             |
|------------------------|-------------------|
| CEC Status             | Not T24 Compliant |
| CA Prop 65             | Lead              |
| RoHS Compliant         | Yes               |
| Additional Information |                   |

| Additional information |                            |
|------------------------|----------------------------|
| Includes               | (7) 60W Incandescent Lamps |
| Warranty               | 1 Year Limited - Fixtures  |