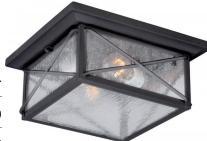

## 60-5626 n/a Outdoor WINGATE 2 LT OUTDOOR FLUSH

| Lamp Type | Outdoor        |  |  |
|-----------|----------------|--|--|
| Wattage   | 120            |  |  |
| Warranty  | 1 Year Limited |  |  |

## **Product Specifications**

| Item Number | Technology | UPC                       | Voltage            | Watts         | Incandescent<br>Equivalent | Lamp Shape     | Base                   |
|-------------|------------|---------------------------|--------------------|---------------|----------------------------|----------------|------------------------|
| 60-5626     | Outdoor    | n/a                       | n/a                | 120           | n/a                        | n/a            | n/a                    |
| ANSI Base   | Lamp Code  | Dimmable/Non-<br>Dimmable | Finish             | MOL in inches | MOD in inches              | Initial Lumens | Average Rated<br>Hours |
| n/a         | n/a        | Lamp Dependent            | n/a                | n/a           | n/a                        | n/a            | n/a                    |
| Kelvin Temp | Color      | CRI                       | Beam Spread<br>Deg | Pack          | Package Type               | ENERGY STAR    | RoHS Compliant         |
| n/a         | n/a        | n/a                       | n/a                | 1             | Box                        | n/a            | Yes                    |