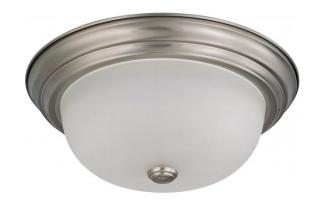

## NUVO 60/3262

2 Light 13" Flush Mount with Frosted White Glass

| Fixture Type     | Close-to-Ceiling<br>Flush |  |  |
|------------------|---------------------------|--|--|
| Category         |                           |  |  |
| Finish           | Brushed Nickel            |  |  |
| Style            | Transitional              |  |  |
| Number Of Lights | 2                         |  |  |
| Warranty         | 1 Year Limited            |  |  |

## **Product Specifications**

| Style        | Extends      | Width     | Height        | Package Weight | Glass Finish                |
|--------------|--------------|-----------|---------------|----------------|-----------------------------|
| Transitional | n/a          | 13.13     | 5.38          | 4.36           | Glass                       |
| Bulb Shape   | Bulb Type    | Bulb Base | Bulb Included | UPC            | Replaceable Light<br>Source |
| A19          | Incandescent | Medium    | 0             | *045923632624  | Yes                         |