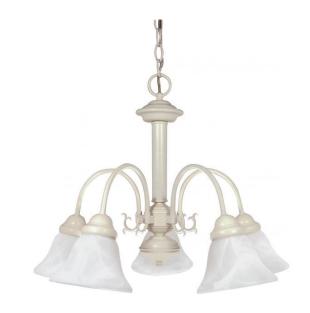

## NUVO 60/187

Ballerina - 5 Light - 24" - Chandelier - with Alabaster Glass Bell Shades

| Collection       | Ballerina<br>Chandelier |  |  |
|------------------|-------------------------|--|--|
| Fixture Type     |                         |  |  |
| Category         | Hanging                 |  |  |
| Finish           | Textured White          |  |  |
| Style            | Transitional            |  |  |
| Number Of Lights | 5                       |  |  |
| Warranty         | 1 Year Limited          |  |  |

## **Product Specifications**

| Style        | Extends      | Width     | Height        | Package Weight | Glass Finish                |
|--------------|--------------|-----------|---------------|----------------|-----------------------------|
| Transitional | n/a          | 24.00     | 18.00         | 13.35          | Glass                       |
| Bulb Shape   | Bulb Type    | Bulb Base | Bulb Included | UPC            | Replaceable Light<br>Source |
| A19          | Incandescent | Medium    | 0             | *045923601873  | Yes                         |