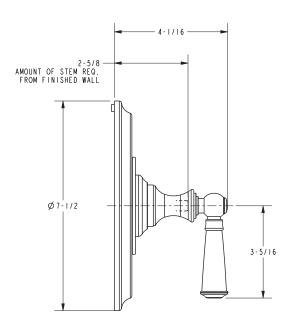

ct Specification**: Add size designator and "Color / Finish" suffix to Model number, below.

The single-control Tub or Shower Trim (less tub spout or showerhead, arm & flange) shall be made of solid brass construction. Tub or Shower Trim shall include faceplate with ADA compliant handle. Shower System Control Valve Trim(s) (Escutcheon/Handle) shall be ADA compliant when used with specified Shower System Control Valve. Tub or Shower Trim (less tub spout or showerhead, arm & flange) shall be Newport Brass Model 4-2454BP/\_ \_\_ and single-control Tub or Shower rough valve shall be Newport Brass Model 1-\_ Shower System Control Valve Trim (Escutcheon/Handle) shall be 3-379/\_\_\_\_ and Shower System Control Valve shall be 1-617].

# 4-2454BP

# **PRODUCT DIMENSIONS** (Units are in inches)