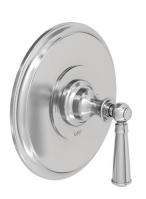

### **Features**

**Tub or Shower Trim** (less tub spout, showerhead, arm & flange)

• Solid brass construction

4-2454B

- Face plate with ADA compliant traditional lever handle
- ADA compliant traditional lever handle assembly for control valve
- Intended for use with Newport Brass rough valve(s) as specified (Required Accessory)

### Colors / Finishes

- 10B: Oil Rubbed Bronze
- Polished Nickel 15:
- 15S: Satin Nickel PVD
- Polished Chrome 26:
- Other: Refer to the Newport Brass catalog for additional color/finish options.

4-2454BP

#### **Specified Model** Model **Description Colors | Finishes** 4-2454BP Tub or Shower Trim (less tub spout, showerhead, arm & flange) 15 Other 3-379 Shower System Control Valve Trim (Escutcheon/Handle) 10B 15 15S 26 Other