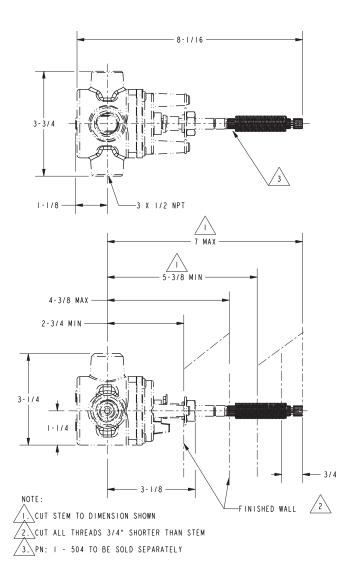

duct Specification**: Add size designator and "Color / Finish" suffix to Model number, below.

The single-control Tub or Shower Trim (less tub spout or showerhead, arm & flange) shall be made of solid brass construction. Tub or Shower Trim shall include faceplate with ADA compliant handle. Shower System Control Valve Trim(s) (Escutcheon/Handle) shall be ADA compliant when used with specified Shower System Control Valve. Tub or Shower Trim (less tub spout or showerhead, arm & flange) shall be Newport Brass Model 4-2454BP/\_ \_\_ and single-control Tub or Shower rough valve shall be Newport Brass Model 1-\_ Shower System Control Valve Trim (Escutcheon/Handle) shall be 3-379/\_\_\_\_ and Shower System Control Valve shall be 1-617].

# 4-2454BP

# **PRODUCT DIMENSIONS** (Units are in inches)