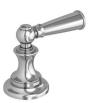

#### **Specified Model** Model **Description Colors | Finishes** 4-2454BP Tub or Shower Trim (less tub spout, showerhead, arm & flange) 15 Other 3-379 Shower System Control Valve Trim (Escutcheon/Handle) 10B 15 15S 26 Other

#### Required Accessory: Trim(s), above, and Rough Valve(s), below, must be specified. **Application** Shower (or Tub) Valve (Choose One) Control Valve Description Balance Pressure (BP) Balance Pressure (BP) Diverter (3/4 Port) 1/2" 1/2" 1/2" Inlet/Outlet Size **Part Number** 1-594 1-684 1-617 **Image**