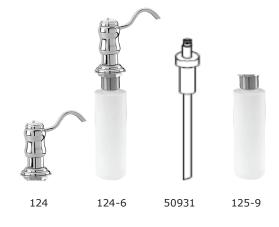

### CHESTERFIELD

**Soap/Lotion Dispenser** 

Also 124-6, 50931, 125-9

124

UPC

#### **Specified Model**

| Model | Description                         | Colors   Finishes             |
|-------|-------------------------------------|-------------------------------|
| 124   | Soap/Lotion Dispenser               | □ 10B □ 15 □ 15S □ 26 □ Other |
| 124-6 | Soap / Lotion Replacement Pump Head | □ 10B □ 15 □ 15S □ 26 □ Other |
| 50931 | Soap / Lotion Replacement Pump      |                               |
| 125-9 | Soap / Lotion Replacement Bottle    |                               |