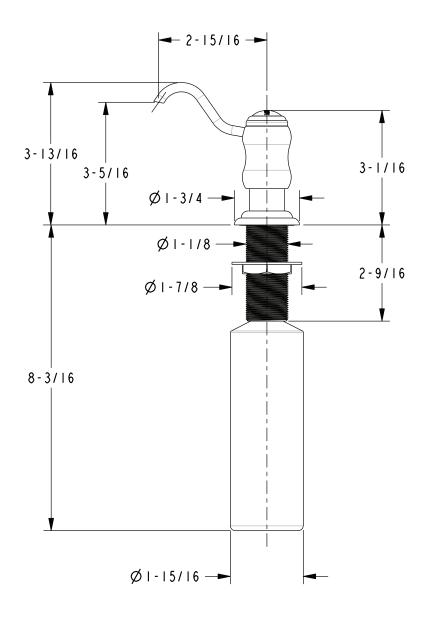

#### **Features**

- Solid brass construction
- Two piece brazed spout design
- Base with integral O-ring deck seal
- Removable spout for above deck refilling
- 13 fluid oz. (384 ml) capacity bottle included
- 3-5/16" (9.2 cm) spout height at outlet
- 2-15/16" (7.5 cm) spout reach (c-c)
- Complements Chesterfield Series

\* Note: Requires 1-1/4" to 1-11/16" through hole. Accommodates 2-1/4" maximum deck thickness

#### **Product Specification** Add "Color / Finish" suffix to Model number, below.

The Soap / Lotion Dispenser shall be made of solid brass construction. Dispenser shall incorporate a removable top spout assembly for easy refilling access. Dispenser shall incorporate a refillable 13 fluid ounce (384 ml) capacity container. Product shall incorporate a 3-5/16" (9.2 cm) spout height at outlet and a 2-15/16" (7.5 cm) spout reach (c-c). Soap / Lotion Dispenser shall be Newport Brass Model 124/\_\_\_\_\_.

#### **PRODUCT DIMENSIONS** (Units are in inches)