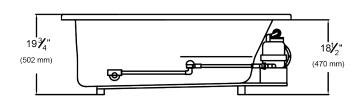

## **Specifications**

| Model # | Description                   |  |
|---------|-------------------------------|--|
| 5228    | 66" X 36" X 19-3/4" Rectangle |  |

| Specification              | Description                                                            | Specification        | Description                      |
|----------------------------|------------------------------------------------------------------------|----------------------|----------------------------------|
| Material                   | Acrylic, fiberglass reinforced                                         | Number of Jets       | 1                                |
| Construction               | Self-contained, pre-plumbed bath system, mounted on a pre-leveled base | Water Capacity       | 40 gal. (min.)<br>60 gal. (max.) |
| Pump Motor                 | 120V, 10 Amp, 60 Hz<br>Thermally protected                             | Floor Loading Weight | 47 lbs. / sq. ft.<br>(229 kg/m²) |
| Electrical<br>Requirements | 120V, 20 Amp, GFCI protected circuits                                  | Shipping Weight      | 165 lbs.                         |
| On/Off Control             | Single Button electronic control, 20-minute time cycle                 | Warranty             | Limited Ten Year                 |

#### **Technical Information**