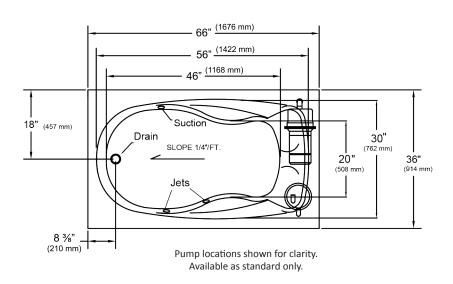

## **Specifications**

| Model # | Description                   |  |
|---------|-------------------------------|--|
| 5228    | 66" X 36" X 19-3/4" Rectangle |  |

| Specification              | Description                                                            | Specification        | Description                      |
|----------------------------|------------------------------------------------------------------------|----------------------|----------------------------------|
| Material                   | Acrylic, fiberglass reinforced                                         | Number of Jets       | 1                                |
| Construction               | Self-contained, pre-plumbed bath system, mounted on a pre-leveled base | Water Capacity       | 40 gal. (min.)<br>60 gal. (max.) |
| Pump Motor                 | 120V, 10 Amp, 60 Hz<br>Thermally protected                             | Floor Loading Weight | 47 lbs. / sq. ft.<br>(229 kg/m²) |
| Electrical<br>Requirements | 120V, 20 Amp, GFCI protected circuits                                  | Shipping Weight      | 165 lbs.                         |
| On/Off Control             | Single Button electronic control, 20-minute time cycle                 | Warranty             | Limited Ten Year                 |

#### **Technical Information**

#### **OPTIONAL APRON AVAILABLE ON THIS MODEL**

Rough-in measurements may vary 1/4" (+/-)

These dimensions are nominal and subject to change without notice.

When tested for compliance to the requirements of ASME A112.19.7M for "Whirlpool Bath Appliances" and ANSI Z124.1.2M "American National Standard for Plastic Bathtub and Shower Units", the tested units are found to comply and are acceptable for listing under IAPMO R & T.