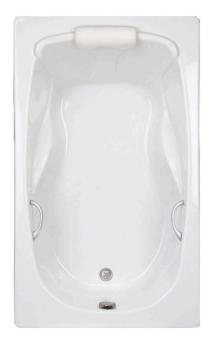

Swirl-way® Rectangular MicroDerm™ Therapeutic Bath

### MicroDerm™ Therapeutic Bath Features \_\_\_\_

- 66" x 36" x 19-3/4" rectangular bathtub
- MicroDerm<sup>™</sup> microbubble technology
- Sculpted armrests and lumbar backrest
- One pillow
- Two decorative handles
- Drop-in installation
- Mansfield® Limited Ten Year Warranty
- Available in standard colors (white, bone and biscuit) and premium colors\* (British khaki, black and ice gray)

Model 5228