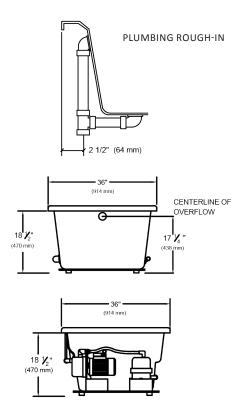

#### **Technical Information**

#### **OPTIONAL APRON AVAILABLE ON THIS MODEL**

Rough-in measurements may vary 1/4" (+/-)

These dimensions are nominal and subject to change without notice.

When tested for compliance to the requirements of ASME A112.19.7M for "Whirlpool Bath Appliances" and ANSI Z124.1.2M "American National Standard for Plastic Bathtub and Shower Units", the tested units are found to comply and are acceptable for listing under IAPMO R & T.