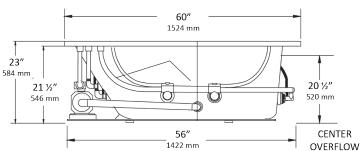

## Elba R<sup>TM</sup> 59 ½" x 42" x 23"

**MANSFIELD®** 

## NOTES:

- 1. Pump locations shown for clarity. Choose STD or ALT upon ordering.
- 2. Required pump motor access is 20" W x 15" H.
- 3. Measurements may vary 1/4" (+/-).
- 4. Optional removable apron is not available on this unit.
- Installer note: due to the freeform shape of the tub shell, it is recommended that the tub be on the job before making the final cut-out for drop-in installation.

| SPECIFICATIONS             |                                                                                                     |                            |                                               |
|----------------------------|-----------------------------------------------------------------------------------------------------|----------------------------|-----------------------------------------------|
| Specification              | Description                                                                                         | Specification              | Description                                   |
| Material                   | Acrylic, fiberglass reinforced                                                                      | Warranty                   | Limited Ten Year                              |
| Construction               | Self-contained, pre-plumbed whirlpool bath system mounted on a pre-leveled base                     | Water Capacity             | 50 gal. (min)<br>70 gal. (max)                |
| Number of Jets             | 14                                                                                                  | Shipping Weight            | Whirlpool - 155 lbs                           |
| Floor Loading Weight       | 47 lbs. / sq.ft.                                                                                    |                            | Bathtub - 135 lbs                             |
| ESSENTIALS PACKAGE         |                                                                                                     | COMFORT PACKAGE            |                                               |
| Pump Motor                 | Single speed induction pump, 9 AMP                                                                  | Pump Motor                 | Variable speed induction pump, 9 AMP          |
| On/Off Control             | One button on/off electronic keypad                                                                 | On/Off Control             | Multi-function electronic keypad              |
| Electrical<br>Requirements | One 120V, 20 amp GFCI dedicated circuit. Optional heater: separate 120 V, 20 amp dedicated circuit. | Electrical<br>Requirements | Two separate 120 V, 20 amp dedicated circuits |