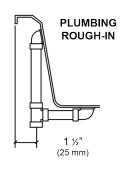

## Elba R<sup>TM</sup> 59 ½" x 42" x 23"







**MANSFIELD®** 



## NOTES:

- 1. Pump locations shown for clarity. Choose STD or ALT upon ordering.
- 2. Required pump motor access is 20" W x 15" H.
- 3. Measurements may vary 1/4" (+/-).
- 4. Optional removable apron is not available on this unit.
- Installer note: due to the freeform shape of the tub shell, it is recommended that the tub be on the job before making the final cut-out for drop-in installation.

| SPECIFICATIONS             |                                                                                                     |                            |                                               |
|----------------------------|-----------------------------------------------------------------------------------------------------|----------------------------|---------