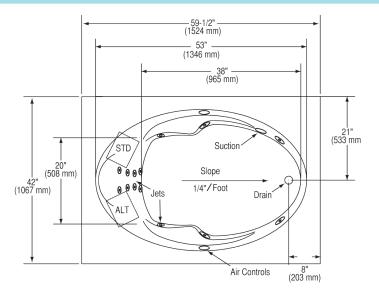

## Elba R<sup>TM</sup> 59 ½" x 42" x 23"

**MANSFIELD®** 

## NOTES:

- 1. Pump locations shown for clarity. Choose STD or ALT upon ordering.
- 2. Required pump motor access is 20" W x 15" H.
- 3. Measurements may vary 1/4" (+/-).
- 4. Optional removable apron is not available on this unit.
- Installer note: due to the freeform shape of the tub shell, it is recommended that the tub be on the job before making the final cut-out for drop-in installation.

| SPECIFICATIONS             |                                                                                                     |                            |                                               |
|----------------------------|-----------------------------------------------------------------------------------------------------|----------------------------|-----------------------------------------------|
| Specification              | Description                                                                                         | Specification              | Description                                   |
| Material                   | Acrylic, fiberglass reinforced                                                                      | Warranty                   | Limited Ten Year                              |
| Construction               | Self-contained, pre-plumbed whirlpool bath system mounted on a pre-leveled base                     | Water Capacity             | 50 gal. (min)<br>70 gal. (max)                |
| Number of Jets             | 14                                                                                                  | Shipping Weight            | Whirlpool - 155 lbs                           |
| Floor Loading Weight       | 47 lbs. / sq.ft.                                                                                    |                            | Bathtub - 135 lbs                             |
| ESSENTIALS PACKAGE         |                                                                                                     | COMFORT PACKAGE            |                                               |
| Pump Motor                 | Single speed induction pump, 9 AMP                                                                  | Pump Motor                 | Variable speed induction pump, 9 AMP          |
| On/Off Control             | One button on/off electronic keypad                                                                 | On/Off Control             | Multi-function electronic keypad              |
| Electrical<br>Requirements | One 120V, 20 amp GFCI dedicated circuit. Optional heater: separate 120 V, 20 amp dedicated circuit. | Electrical<br>Requirements | Two separate 120 V, 20 amp dedicated circuits |