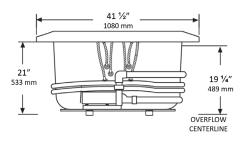

## NOTES:

- Pump locations shown for clarity. Specify when ordering STD Standard or ALT Alternate.
- 2. Required pump motor access is 20" W x 15" H.
- 3. Measurements may vary 1/4" (+/-)
- 4. Removable apron is not available for this unit.
- 5. These dimensions are nominal and subject to change without notice.