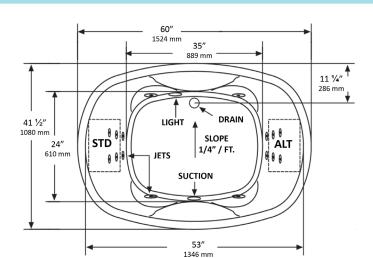

## NOTES:

- Pump locations shown for clarity. Specify when ordering STD Standard or ALT Alternate.
- 2. Required pump motor access is 20" W x 15" H.
- 3. Measurements may vary 1/4" (+/-)
- 4. Removable apron is not available for this unit.
- 5. These dimensions are nominal and subject to change without notice.