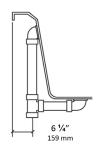

## NOTES:

- Pump locations shown for clarity. Specify when ordering STD Standard or ALT Alternate.
- 2. Required pump motor access is 20" W x 15" H.
- 3. Measurements may vary 1/4" (+/-)
- 4. Removable apron is not available for this unit.
- 5. These dimensions are nominal and subject to change without notice.