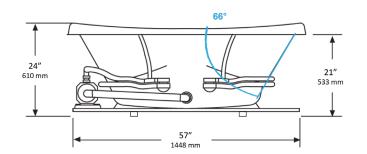

## NOTES:

- Pump locations shown for clarity. Specify when ordering STD Standard or ALT Alternate.
- 2. Required pump motor access is 20" W x 15" H.
- 3. Measurements may vary 1/4" (+/-)
- 4. Removable apron is not available for this unit.
- 5. These dimensions are nominal and subject to change without notice.